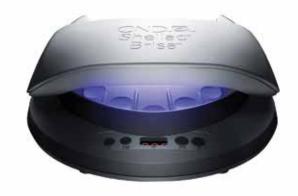

# **CND®** LED LAMP

## WHAT IT IS

A light-curable LED nail lamp designed to cure all **CND**® light-curable nail systems.

.....

#### WHAT IT DOES

It is designed for a Complete Chromatic Cure of CND\* SHELLAC\*, BRISA\* Gel and BRISA\* Lite Removable Gel.

### WHY YOU NEED IT

The CND® LED Lamp, when used according to recommended exposure times, produces a complete cure necessary to assure proper adhesion, toughness and wearability of all CND® light-curable nail systems.

## **FEATURES & BENEFITS**

- Patent pending 3C Technology for Complete Chromatic Cure™
  - Two beams (wavelengths) target long wear and shine
- Energy adjusts for each service step
  - Time controlled pulsing for a precision cure
  - New technology for optimized output
  - Cures in half the time\*
  - Targeted exposure to the nail area
- Design features
  - Easy-to-use preset controls
  - Alignment guides for proper hand/foot placement
  - No bulb replacement
  - Patent pending ergonomic design
- Additional features
  - 5-finger cure
  - Pedicure friendly
  - Uniform drying
  - Acetone resistant
  - No assembly required
  - Removable power cord
  - One year warranty